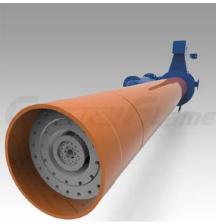

## Main parts of coke oven gas kiln burner:

- 1. The burner
- 2. The blower
- 3. Gas heaters
- 4. Gas-liquid separator
- 5. Valve group
- 6. Servo drive device
- 7. Ignition device
- 8. Flame detection device
- 9. Automatic cont of device, etc.