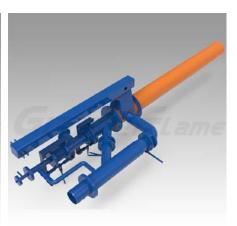

## Main parts of coke oven gas kiln burner:

- 1. The burner
- 2. The blower
- 3. Gas heaters
- 4. Gas-liquid separator
- 5. Valve group
- 6. Servo drive device
- 7. Ignition device
- 8. Flame detection device
- 9. Automatic cont of device, etc.