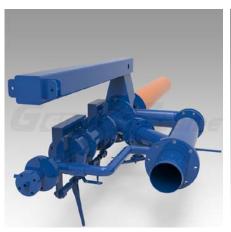

## Main parts of coke oven gas kiln burner:

- 1. The burner
- 2. The blower
- 3. Gas heaters
- 4. Gas-liquid separator
- 5. Valve group
- 6. Servo drive device
- 7. Ignition device
- 8. Flame detection device
- 9. Automatic cont of device, etc.